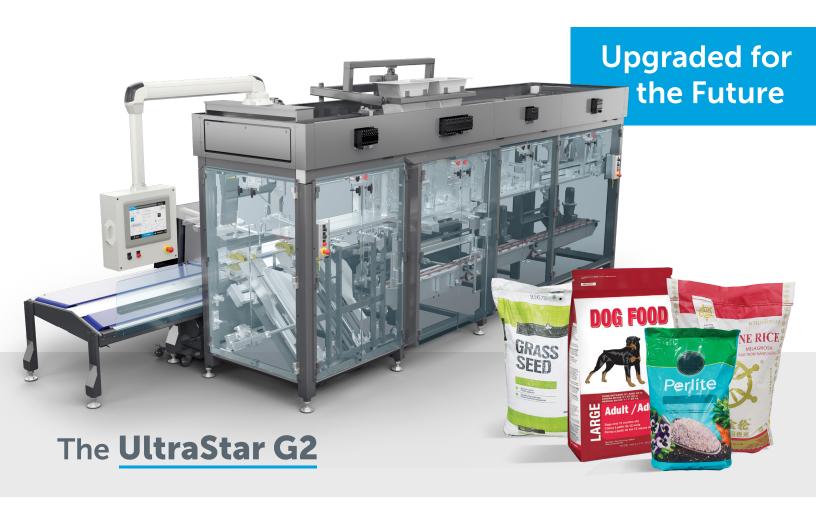

## THIELE ULTRAStar G2

The re-engineered Thiele bagger contributes to enhanced reliability as it reduces down-time by preventing maintenance and unplanned production stops. The result is a smoother, more consistent packaging operation with higher OEE.

#### **Industries Served**

- Pet Food
- Fertilizer
- Seed
- Sugar/Salt
- Rice
- Powders
- Feed
- Chemicals

The UltraStar G2 Sets New Standards for Integration, Upgrades, and Compatibility