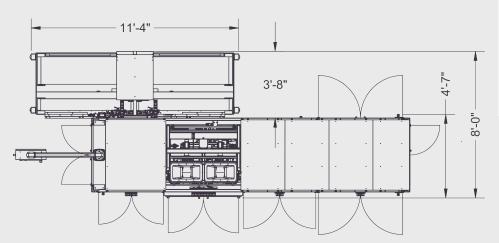

#### **Technical Specifications**

**Production Speed** 

Up to 38 BPM

**Empty Bag Sizes** 

Face Width: 11"-19" / 297mm - 483mm

Length

14"-40" / 355mm - 1016mm